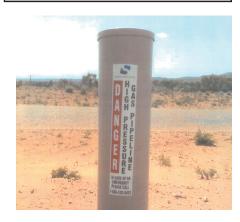

## WHAT DOES SABINE OIL & GAS **CORPORATION DO IF A LEAK** OCCURS?

We believe it is our responsibility to be good neighbors and are committed to practicing safe and environmentally responsible operations. Our commitment extends to employees, contractors, local communities, and others who may be impacted by our business activities. We conduct our operations in a manner to protect human health and safety while minimizing environmental impact. Our pipeline systems consist of 3, 4 and 6 inch diameter lines. If a leak occurs, valves on each end would be shut to isolate that section of pipe and the pressure allowed to dissipate. Regulatory authorities would be notified as prescribed by law.

## **MAINTAINING SAFETY AND** INTEGRITY OF PIPELINES

Sabine Oil & Gas Corporation invests significant time and capital maintaining the quality and integrity of their pipeline systems. Our systems have pressure sensing devices that will automatically activate valves to shut in the wells if abnormally high or low pressures are sensed. The company maintains corrosion control through the use of chemical treatment and corrosion coupons. The company's field personnel maintain Rights of Way and conduct periodic patrols to locate any problems.